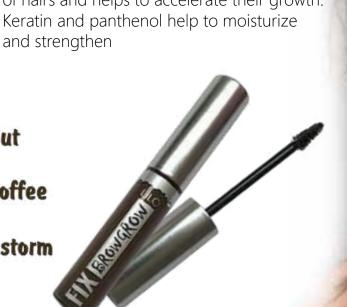

#### **LiLo FIX BROW GROW**

mascara-corrector for eyebrows

Three steps to the beauty of the eyebrows with the new smart formula

Cream texture and a convenient small brush Coloring

allows you to adjust the shape of the eyebrows

in one touch

**Fixation** Selected mascara components provide a quick

> fixation and help to tame all unruly hairs keeping a neat look and the desired shape of

the eyebrows

The special ingredient increases the density Strengthening growth

of hairs and helps to accelerate their growth.

and strengthen