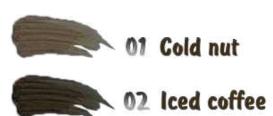

The liner is presented in three shades to allow any girl to choose her ideal option