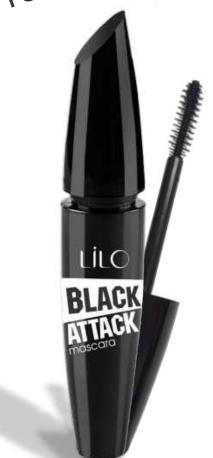

#### MAXIMUM LENGTH AND VOLUME

- ✓ Unlimited length from the first covering
- ✓ Maximum volume of the lashes
- ✓ The fiber fibrils of the maxi-brush are responsible for the open look

3D-volume EMPHASIZED bend LENGTHENING

- ✓ Triple volume by one moving
- ✓ Visibly lifts and defines lashes
- ✓ Thickening and lengthening of eyelashes are without weighting
- ✓ Fan volume and staying power throughout the day

mascara

Volume Length Density

- ✓ Эффект умножения ресниц
- ✓ Suitable for natural daily makeup and impressive evening makeup
- ✓ Doesn't weigh down or stick lashes together
- ✓ Optimal durability throughout the day

LENGTHENING CURLING SEPARATION

- ✓ Long and curl lashes
- ✓ Perfect coloring of the smallest lashes in the eye corners
- ✓ Incredibly handy little brush for easy application and perfect separation