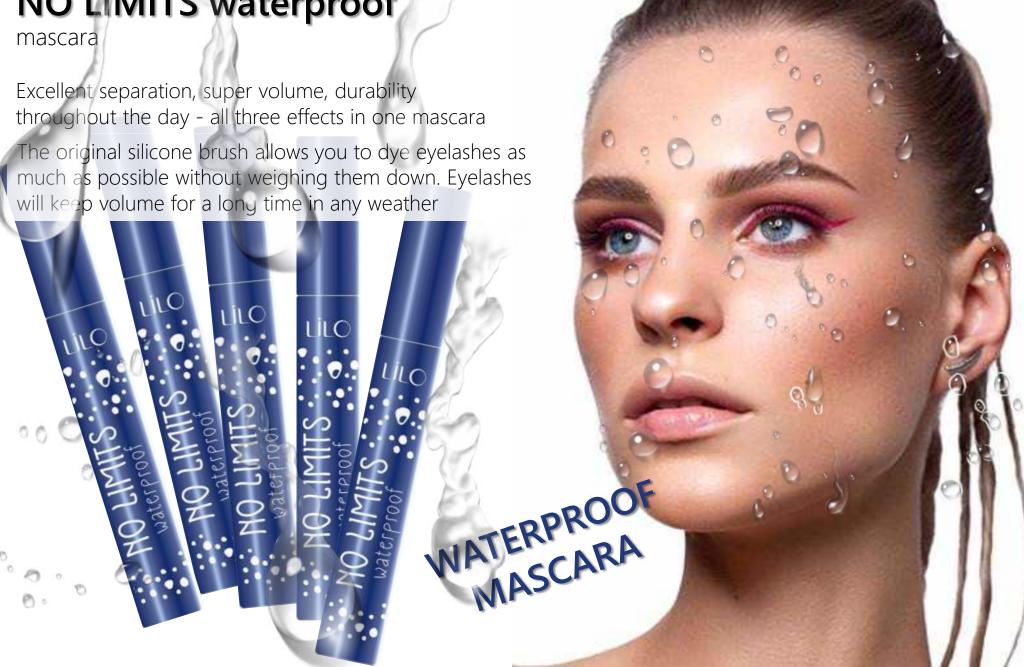

mascara that would enhance your natural daytime look and your bright evening makeup.







#### LASH ARCHITECT

creator of the special effects

#### LIKE ME!

mascara

Unbelievable volume and length This is an expectation-beating mascara. Soft, flexible composition envelopes every lash and provides incredible durability without scratching or smudging. A comfortable silicone brush makes it easy to apply with maximum effect. Is all that you need for sensual expressive eyes







MAXIMUM VOLUME

EXTREME LENGTH

ABSOLUTE DEFINITION

### LIKE ME! COLOR ME!

mascara

LILO

#### **MAXIMUM VOLUME**

**EXTREME LENGTH** 

**ABSOLUTE DEFINITION** 



Elastic texture and comfortable brush shape combined with the most actual color.

Focusing on eye color is easy now





## **NO LIMITS waterproof**





### **LiLo Matte**

liquid matte precision eyeliner

## Ideally black. Perfectly matte

MATTE LINER – this is a pitch black, highly pigmented, matte liner with an ultrathin precision applicator.

This eyeliner comes with a thin, elastic brush that is easy to use even for beginners. As you apply your contouring line, it dries immediately without smudging and blurring the eyelids.

Our water-proof formula helps to keep those flirty lines sharp throughout the whole day. The product comes with a hermetically-sealed cap preventing it from drying out.



MATTE eyeliner



#### LiLo Matte

liquid matte precision eyeliner

color

## Ideally black. Perfectly matte

MATTE LINER – this is a pitch black, highly pigmented, matte liner with an ultrathin precision applicator.

This eyeliner comes wit