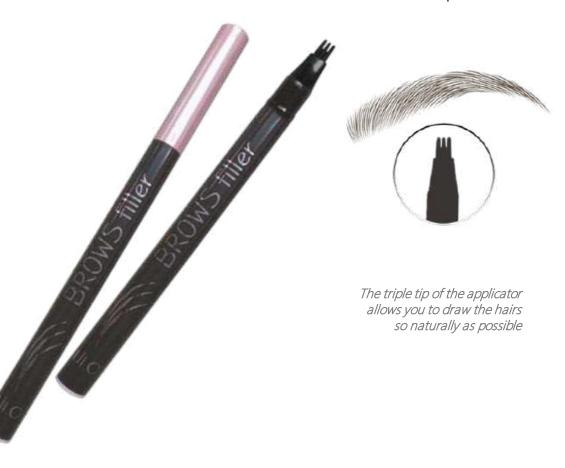

#### **LiLo BROWS filler**

brow liner

## Microblading effect! Fast, comfortable and natural!

The liner applies the finest touches imitating natural hairs which allows you to adjust the shape and density of the eyebrows and fill in the gaps and form a beautiful bend.

The liner is presented in three shades to allow any girl to choose her ideal option