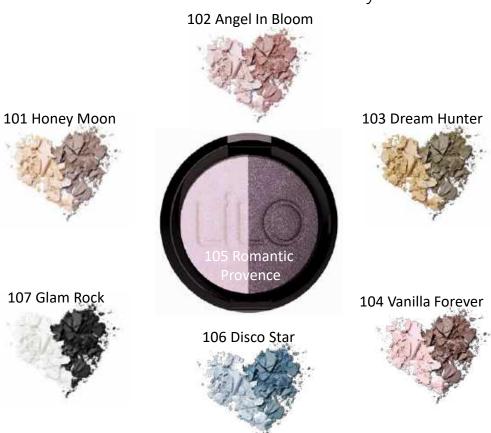

## LIKE 4U eyeshadow

Eye shadows are what can easily communicate to the rest of the world whether you are going to work or to a party. We are delighted to offer you 7 types of palettes with 2 complementing shades in each.

All of our palettes are designed to tastefully highlight your eyes and their texture ensures a smooth application and effortless blending regardless of whether you used a primer or not. Our shimmery and satin-like textures bring out your eyes for up to 12 hours throughout your day.