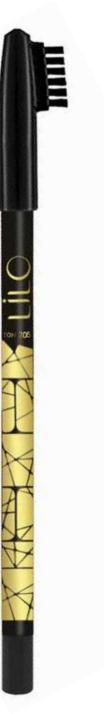

# **LiLo LIKE** eyebrow-contour

Its soft texture will help to easily draw the contour of the eyebrows and fill in the gaps between the hairs.

A special brush on the cap not only makes a shape, but also allows you to vary the intensity of application and gives the eyebrows the most natural look

#### **LiLo BROWS filler**

brow liner

## Microblading effect! Fast, comfortable and natural!

The liner applies the finest touches imitating natural hairs which allows you to adjust the shape and density of the eyebrows and fill in the gaps and form a beautiful bend.