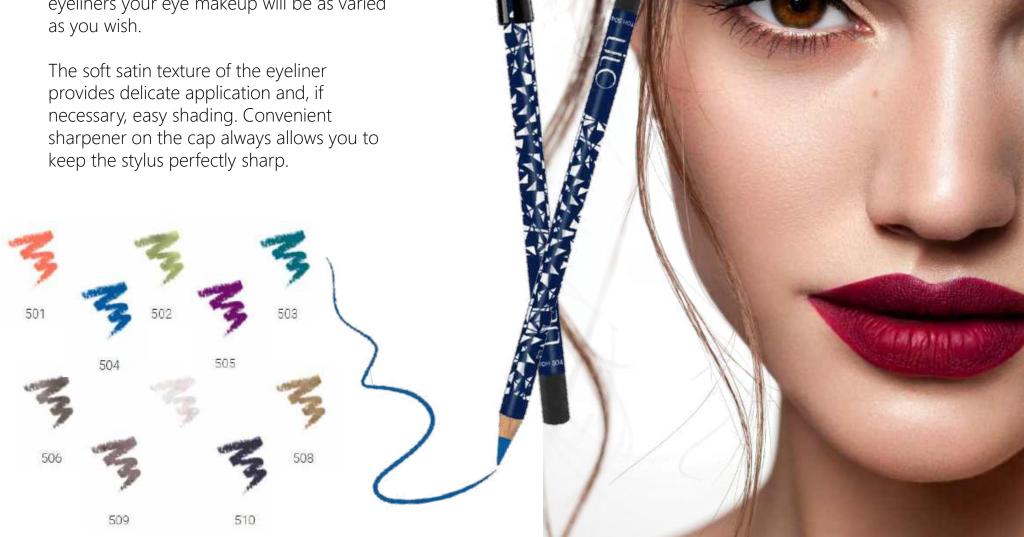

#### LiLo LIKE eyeliner-contour

Easy to be bright! With the new LIKE eyeliners your eye makeup will be as varied as you wish.