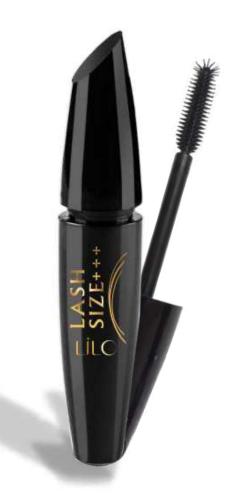

#### MAXIMUM LENGTH AND VOLUME

- ✓ Unlimited length from the first covering
- ✓ Maximum volume of the lashes
- ✓ The fiber fibrils of the maxi-brush are responsible for the open look

3D-volume EMPHASIZED bend LENGTHENING

- ✓ Triple volume by one moving
- ✓ Visibly lifts and defines lashes
- ✓ Thickening and lengthening of eyelashes are without weighting
- ✓ Fan volume and staying power throughout the day

mascara

Volume Length Density