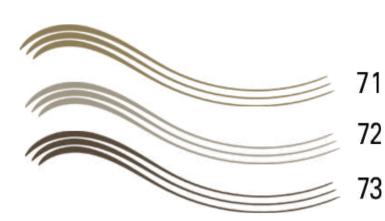

The liner is presented in three shades to allow any girl to choose her ideal option