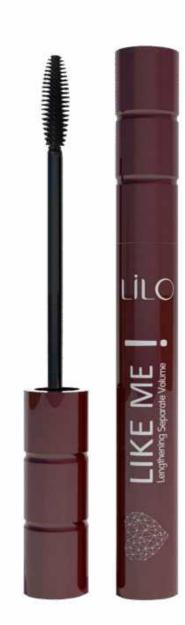

#### LIKE ME!

mascara

Unbelievable volume and length This is an expectation-beating mascara. Soft, flexible composition envelopes every lash and provides incredible durability without scratching or smudging. A comfortable silicone brush makes it easy to apply with maximum effect. Is all that you need for sensual expressive eyes