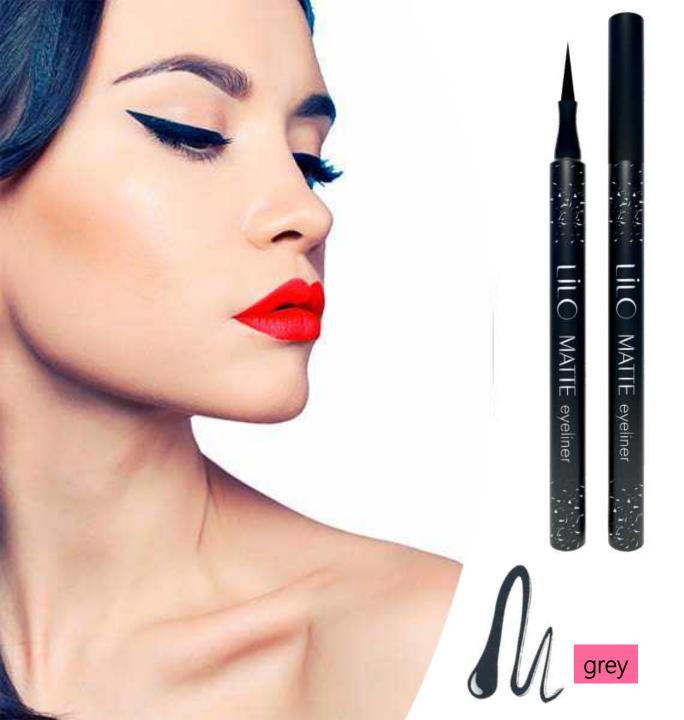

### **LiLo Matte**

liquid matte precision eyeliner

## Ideally black. Perfectly matte

MATTE LINER – this is a pitch black, highly pigmented, matte liner with an ultrathin precision applicator.

This eyeliner comes with a thin, elastic brush that is easy to use even for beginners. As you apply your contouring line, it dries immediately without smudging and blurring the eyelids.

Our water-proof formula helps to keep those flirty lines sharp throughout the whole day. The product comes with a hermetically-sealed cap preventing it from drying out.

MATTE eyeliner

#### LiLo Matte

liquid matte precision eyeliner

color