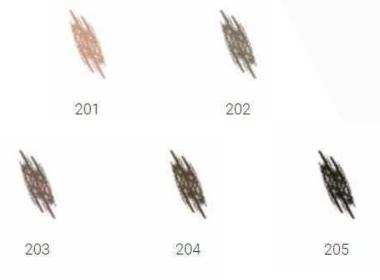

# **LiLo LIKE** eyebrow-contour

Its soft texture will help to easily draw the contour of the eyebrows and fill in the gaps between the hairs.

A special brush on the cap not only makes a shape, but also allows you to vary the intensity of application and gives the eyebrows the most natural look

#### **LiLo BROWS filler**

brow liner

## Microblading effect! Fast, comfortable and natural!

The liner applies the finest touches imitating natural hairs which allows you to adjust the shape and density of the eyebrows and fill in the gaps and form a beautiful bend.

The liner is presented in three shades to allow any girl to choose her ideal option