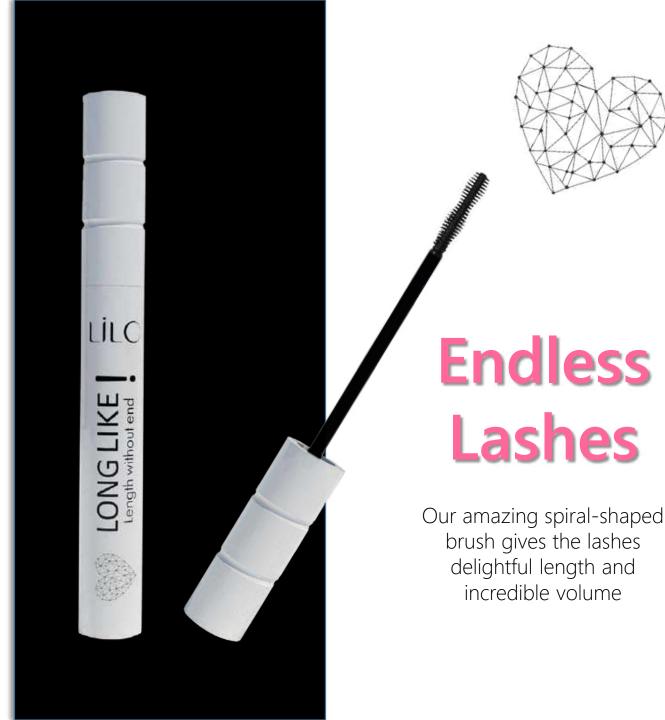

#### LONG LIKE!

mascara

Never ending lashes. Everyone will notice your incredibly long eyelashes thanks to our luxurious mascara LONG LIKE. Our formula includes three waxes – bee, Carnauba, and rice bran wax. These natural ingredients contribute to enhancing the volumetric effect while moisturizing and nourishing the lashes