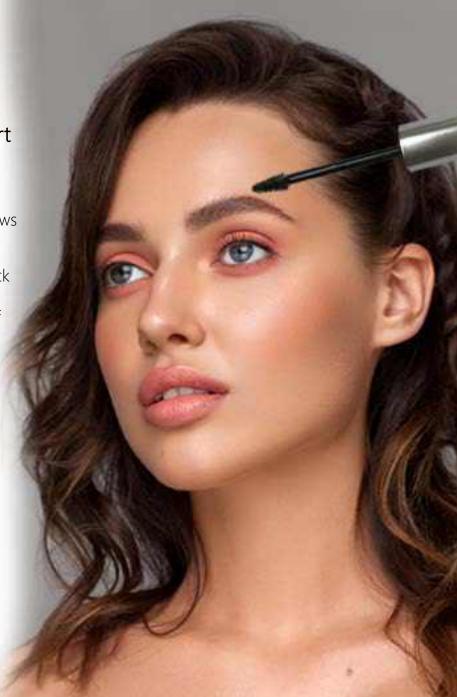

# **LiLo LIKE** eyebrow-contour

Its soft texture will help to easily draw the contour of the eyebrows and fill in the gaps between the hairs.

A special brush on the cap not only makes a shape, but also allows you to vary the intensity of application and gives the eyebrows the most natural look

#### **LiLo FIX BROW GROW**

mascara-corrector for eyebrows

Three steps to the beauty of the eyebrows with the new smart formula

Cream texture and a convenient small brush Coloring

allows you to adjust the shape of the eyebrows

in one touch

**Fixation** Selected mascara components provide a quick

> fixation and help to tame all unruly hairs keeping a neat look and the desired shape of

the eyebrows

The special ingredient increases the density Strengthening growth

of hairs and helps to accelerate their growth.

and strengthen