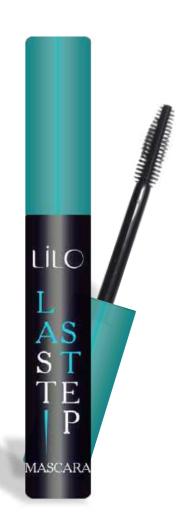

#### MAXIMUM LENGTH AND VOLUME

- ✓ Unlimited length from the first covering
- ✓ Maximum volume of the lashes
- ✓ The fiber fibrils of the maxi-brush are responsible for the open look

3D-volume EMPHASIZED bend LENGTHENING

- ✓ Triple volume by one moving
- ✓ Visibly lifts and defines lashes
- ✓ Thickening and lengthening of eyelashes are without weighting
- ✓ Fan volume and staying power throughout the day

mascara

Volume Length Density

- ✓ Эффект умножения ресниц
- ✓ Suitable for natural daily makeup and impressive evening makeup
- ✓ Doesn't weigh down or stick lashes together
- ✓ Optimal durability throughout the day

LENGTHENING CURLING SEPARATION

- ✓ Long and curl lashes
- ✓ Perfect coloring of the smallest lashes in the eye corners
- ✓ Incredibly handy little brush for easy application and perfect separation