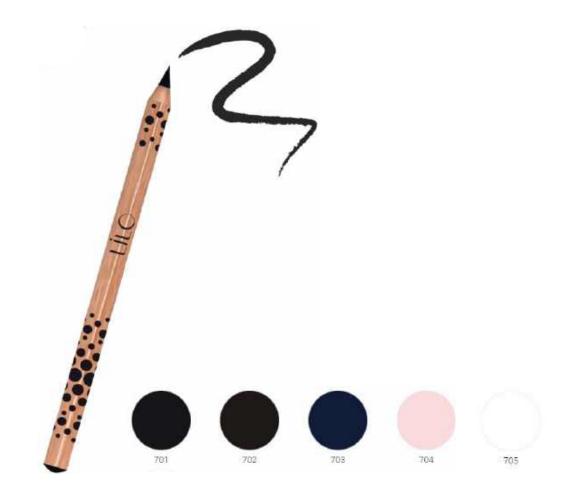

## **LiLo** kajal

This is a multifunctional liner that works for coloring in the waterline of the lower eyelid and creating soft winged lines on the top, or even perfectly blended smoky eyes.

There are five concentrated shades for any taste: dark ones make the eyes more expressive, while bright ones adjust the eye shape and create a refreshing look.

Our durable formula keeps strong for the whole day, looking just as perfect as when you just walked away from the mirror that morning.

The soft creamy texture is easy to apply without scratching the eyelid and is perfect for blending in.