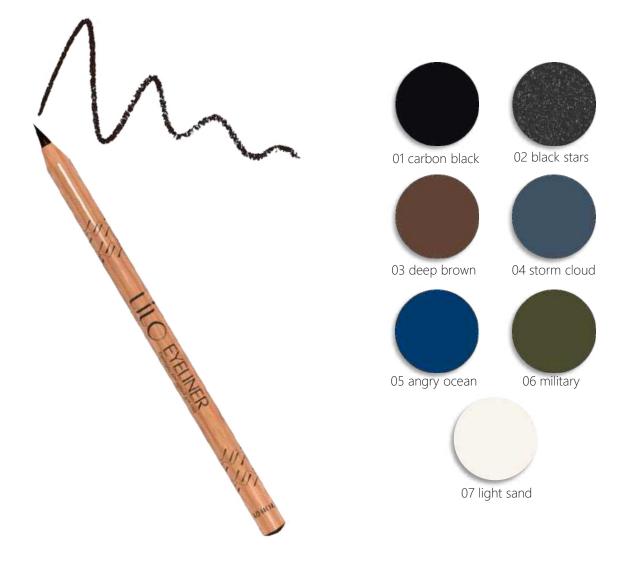

## **LiLo** eyeliner

A universal eyeliner emphasizes the beauty and expressiveness of your eyes.

The texture of the pencil ensures clear lines, and the presence of vitamin A ensures softness when applied and helps to preserve moisture.

Deep and rich shades are perfect for day and evening makeup.