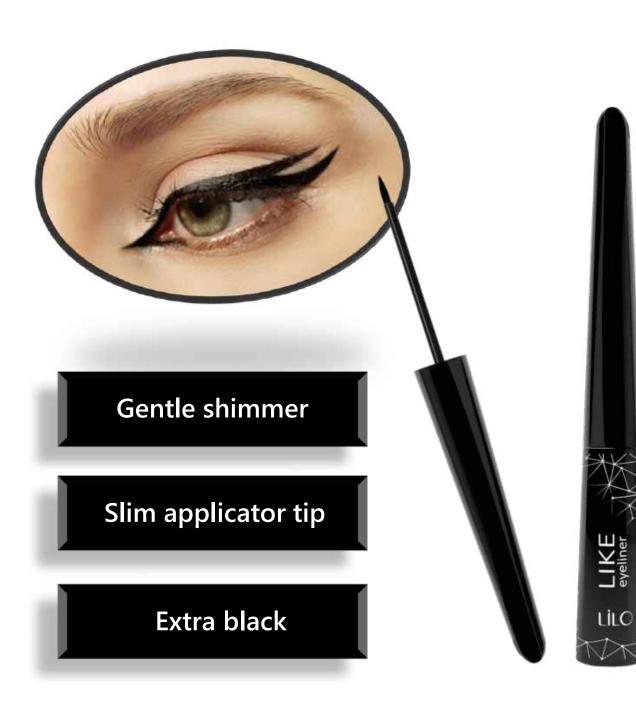

### LIKE

liquid precision eyeliner

Winged eyeliner is a true classic for the makeup of any decade. When you wish to create those flirty and dramatic lines, you can use our liquid eyeliner by Lilo LIKE.

Because it is highly pigmentated, it provides a rich line only after one application and guarantees maximum precision. It dries instantly after the application, preventing any smudges.