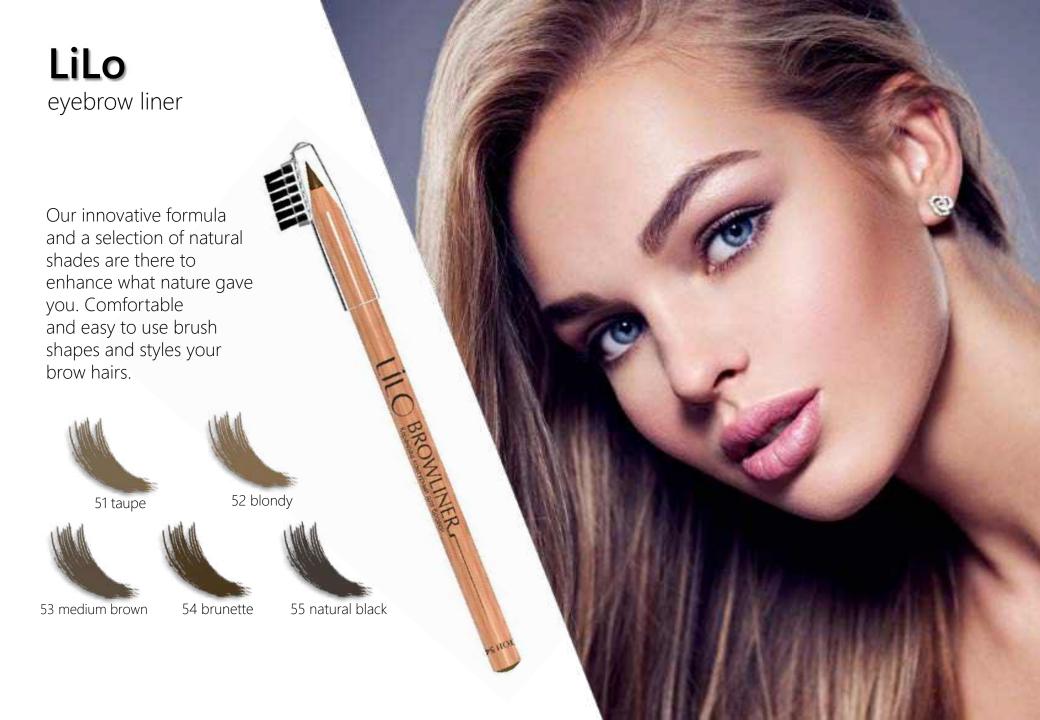

# **LiLo LIKE** eyebrow-contour

Its soft texture will help to easily draw the contour of the eyebrows and fill in the gaps between the hairs.

A special brush on the cap not only makes a shape, but also allows you to vary the intensity of application and gives the eyebrows the most natural look