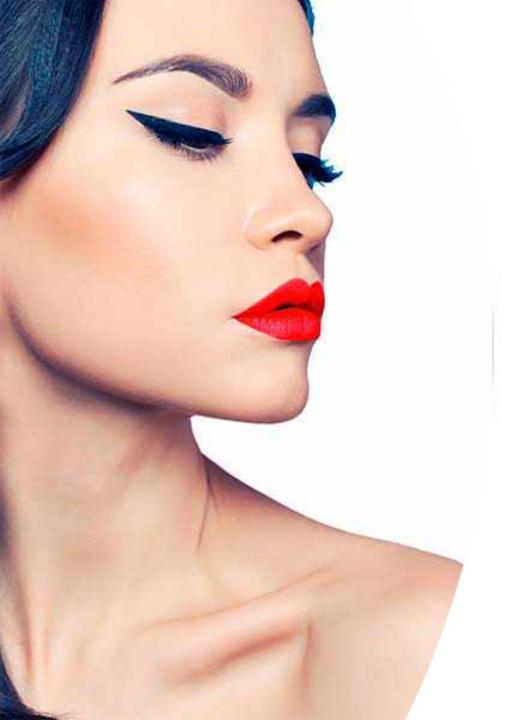

### **LiLo Matte**

liquid matte precision eyeliner

## Ideally black. Perfectly matte

MATTE LINER – this is a pitch black, highly pigmented, matte liner with an ultrathin precision applicator.

This eyeliner comes with a thin, elastic brush that is easy to use even for beginners. As you apply your contouring line, it dries immediately without smudging and blurring the eyelids.

Our water-proof formula helps to keep those flirty lines sharp throughout the whole day. The product comes with a hermetically-sealed cap preventing it from drying out.

MATTE eyeliner